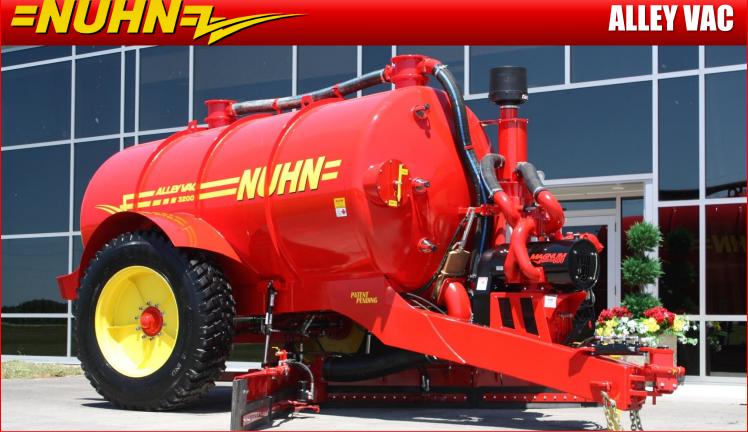

# **ALLEY VAC**

### **EXCEEDING INDUSTRY STANDARDS THROUGH SUPERIOR DESIGN**

The Nuhn Alley Vac makes cleanup quick and easy. One pass down the aisle and everything is collected. With our high floatation tires, the unit can be taken to the field to spread or transferred to a lagoon. The blade floats on three axis of movement so it is able to follow the contours of an uneven ground perfectly. Unlike stationary blades, the Nuhn blade will automatically tilt forward and back, rotate longitudinally, and up and down.

With the Nuhn patented circulation system, the manure that is collected in the blade is sucked into the tank at the front bottom, and is spread from the bottom rear. This system prevents solids from building up in the tank as they do when the blade inlet sucks in a different location.