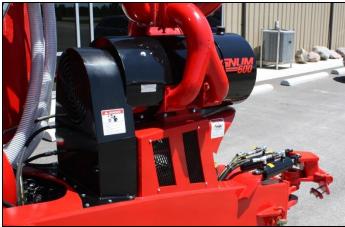

#### **NUHN VACUUM AIR SYSTEM**

- Combines muffler, air cleaner, oil catch, automatic air reverse, and exhaust under tank away from operator
- Balanced air traps for fast pumping
- The number or the size of the pump does not matter if the air system is not balanced, or if there are any restrictions in air flow

#### **REVOLUTIONARY ROTARY VANE LINE OF VACUUM PUMPS**

Aluminum Exhaust ManifoldCooling FanProvides efficient heat displacement.High performance<br/>cooling fan<br/>without any extra<br/>moving parts.

Metered delivery of oil. No adjustment required.

Allows for unrestricted, higher air flow resulting in better performance at cooler temperatures.