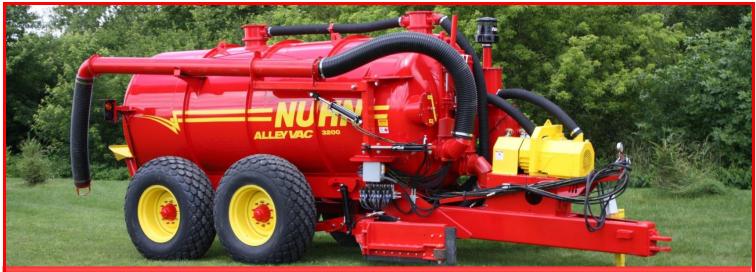

# **ALLEY VAC**

### **EXCEEDING INDUSTRY STANDARDS THROUGH SUPERIOR DESIGN**

The Nuhn Alley Vac makes cleanup quick and easy. One pass down the aisle and everything is collected. With our high floatation tires, the unit can be taken to the field to spread or transferred to a lagoon. The blade floats on three axis of movement so it is able to follow the contours of an uneven ground perfectly. Unlike stationary blades, the Nuhn blade will automatically tilt forward and back, rotate longitudinally, and up and down.

With the Nuhn patented circulation system, the manure that is collected in the blade is sucked into the tank at the front bottom, and is spread from the bottom rear. This system prevents solids from building up in the tank as they do when the blade inlet sucks in a different location.