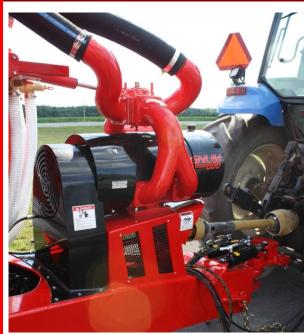

#### **NUHN VACUUM AIR SYSTEM**

- Combines muffler, air cleaner, oil catch, automatic air reverse, and exhaust under tank away from operator
- Balanced air traps for fast pumping
- The number or the size of the pump does not matter if the air system is not balanced, or if there are any restrictions in air flow

A Family Business Since 1902

- Vacuum pressure gauge
- Vacuum pump is protected by a two stage trap system

Aluminum Exhaust ManifoldCooling FanProvides efficient heat displacement.High performance<br/>cooling fan<br/>without any extra<br/>moving parts.

Metered delivery of oil. No adjustment required.

Allows for unrestricted, higher air flow resulting in better performance at cooler temperatures.